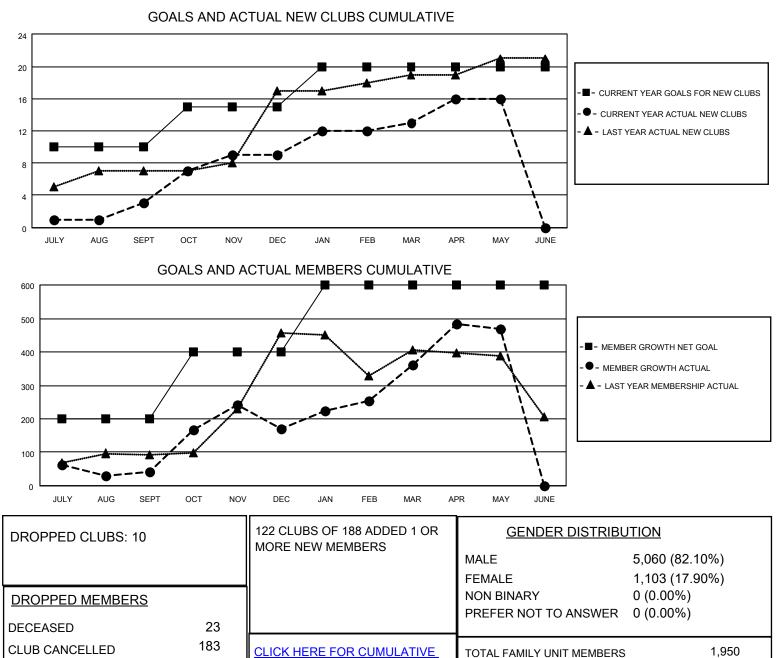

## LOCATION INDIA

District 318 D

Results as of: 5/31/2022

| Clubs                 |               |           |               | Members               |                         |                         |                                                    |
|-----------------------|---------------|-----------|---------------|-----------------------|-------------------------|-------------------------|----------------------------------------------------|
| RESULTS FOR 2021-2022 |               |           |               | RESULTS FOR 2021-2022 |                         |                         |                                                    |
| QUARTER               | NEW CLUB GOAL | NEW CLUBS | DROPPED CLUBS | QUARTER               | /BER GROWTH NET<br>GOAL | MEMBER GROWTH<br>ACTUAL | DROPPED<br>MEMBERS ACTUAL<br>(including transfers) |
| JULY/AUG/SEPT         | 10            | 3         | 7             | JULY/AUG/SEPT         | 200                     | 225                     | 174                                                |
| OCT/NOV/DEC           | 5             | 6         | 1             | OCT/NOV/DEC           | 200                     | 344                     | 185                                                |
| JAN/FEB/MAR           | 5             | 4         | 2             | JAN/FEB/MAR           | 200                     | 279                     | 82                                                 |
| APR/MAY/JUNE          | 0             | 3         | 0             | APR/MAY/JUNE          | 0                       | 181                     | 70                                                 |